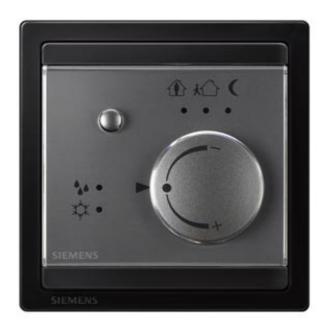

## **SIEMENS**

Product data sheet 5WG1254-2AB23

INSTABUS EIB DELTA STYLE, BASALT BLACK ROOM TEMP. CONTROLLER FM 254

Similar to image

| Technical data:                                                                                                                                  |                                                 |
|--------------------------------------------------------------------------------------------------------------------------------------------------|-------------------------------------------------|
| Design type                                                                                                                                      | heating, cooling, ventilation, air conditioning |
| Type, explanations                                                                                                                               | room temperature controller                     |
| Type, explanations / additionally                                                                                                                | room temerature controller UP 254               |
| Type of composition                                                                                                                              | basic element with central cover plate          |
| Type of display / LED                                                                                                                            | Yes                                             |
| Type of mounting                                                                                                                                 | flush mounted                                   |
| Protection class IP                                                                                                                              | IP20                                            |
| Material                                                                                                                                         | thermoplastic                                   |
| Appearance                                                                                                                                       | shiny                                           |
| Color                                                                                                                                            | black                                           |
| Design                                                                                                                                           | DELTA style                                     |
| Surface processing                                                                                                                               | others                                          |
| Material / of the enclosure                                                                                                                      | plastic                                         |
| Integrated room temperature sensor                                                                                                               | yes                                             |
| Adjustable control as ON-OFF control and/or continuous control (P and Pl algorithm) for exclusive heating operation, exclusive cooling operation | yes                                             |
| Siemens-specific color/versions                                                                                                                  | basalt black/metallic silver                    |
| Product feature / anti-theft/dismantling                                                                                                         | No                                              |

| Product function                          |     |
|-------------------------------------------|-----|
| direct operation                          | Yes |
| manual setpoint adjustment                | Yes |
| Parallel operation                        | No  |
| Presence button                           | Yes |
| Product component                         |     |
| • display                                 | No  |
| • integrated / Bus coupling               | No  |
| • input for analog temperature sensors    | No  |
| Bus system / can be used / EIB/KNX        | Yes |
| Bus system / usable / RF bus system       | No  |
| Bus system / usable / Powernet bus system | No  |
| Bus system / usable / LON bus system      | No  |