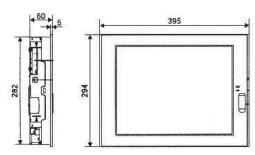

| Performance Specifications       | PS3711A-XPE2G-GIRA-01                                                                                                   |
|----------------------------------|-------------------------------------------------------------------------------------------------------------------------|
|                                  |                                                                                                                         |
| Specifications                   |                                                                                                                         |
| CPU                              | Intel® ULV Celeron®M 1GHz                                                                                               |
| Display                          | 15 Zoll TFT color display, 24Bits                                                                                       |
| Graphics                         | XGA (1024x768)                                                                                                          |
| Touch Panel Type                 | Analog-Resistive                                                                                                        |
| OS                               | Windows XP embedded / GIRA Image                                                                                        |
|                                  |                                                                                                                         |
| Memory                           |                                                                                                                         |
| Main Memory                      | 512 MB DRAM                                                                                                             |
| Video Memory                     | 32 MB (max. 64 MB; shared)                                                                                              |
|                                  |                                                                                                                         |
| Interfaces                       |                                                                                                                         |
| Serial                           | 2 x RS232                                                                                                               |
| USB                              | 4 x USB 2.0, 1 x USB 2.0 front                                                                                          |
| PS/2                             | 1 x Keypad                                                                                                              |
| Ethernet (LAN)                   | 1 x Ethernet (10 Base-T/100 Base-TX)                                                                                    |
| Ethernet (LAN)                   | 1 x Ethernet (10 Base-T/100 Base-T/ 1000 Base-T)                                                                        |
| Slot / CF cards                  | 1 x CompactFlash Card ( IDE-Bus)                                                                                        |
| PCMCIA-Slot                      | 2 x PCMCIA Type II                                                                                                      |
| Audio                            | 1 x Audio Out                                                                                                           |
| RAS                              | 1 x                                                                                                                     |
|                                  |                                                                                                                         |
| Electrical Data                  |                                                                                                                         |
| Rated Voltage                    | 24 VDC                                                                                                                  |
| Rated Voltage Range              | 19,2 - 28,8 VDC                                                                                                         |
| Power consumption                | 90 W max., typ. 36 W                                                                                                    |
|                                  |                                                                                                                         |
| Einvironment                     |                                                                                                                         |
| Ambient Operating<br>Temperature | 0°C - 50°C                                                                                                              |
| Storage Temperature              | -20°C bis 60°C                                                                                                          |
| Ambient Humidity                 | 10% - 90% rel., no condensation (39°C) wet bulb temperature (29°C)                                                      |
| Conforming to Standards          | CE (EN55011 Class A, EN61000-6-2)<br>UL (UL508), CSA (CSA-C22.2)                                                        |
| Physical Data                    |                                                                                                                         |
| Ratings (front area)             | IP65f                                                                                                                   |
|                                  |                                                                                                                         |
| Weight                           | 6kg                                                                                                                     |
| External Dimension               | B 395mm x H 294mm x T 60mm                                                                                              |
| Installation depth               | 55mm                                                                                                                    |
| Vibration Resistance             | IEC61131-2<br>5-9 Hz single Ampl. 3,5mm (without HDD)<br>9-150 Hz 9,8m/s2<br>in XYZ-directions 10 times for 100 minutes |

#### External Dimensions: mm

GIRA flush mounted box

Caution: Before orperating any of these products, be sure to read all related manuals thoroughly.

- All product names used in this datasheet are the registered trademarks or trademarks of their respective companies.