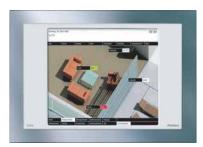

## PS3711A-XPE2G-GIRA-01

- Application examples -

Central monitoring and control unit for the entire building technology: Operation occurs conveniently directly via the 15" colour touch display.

With one touch you can view who wants to enter the garden or the house: The images provided by the cameras connected can be viewed.

Music control: Multimedia entertainment in every room! A direct control of the mediaplayer is integrated.

Function display:
All devices of a room and their functions are displayed and can be operated directly from this display.