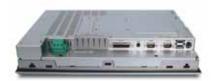

### ServerClient15

The Server Client 15 offers fast, functional access to the Gira HomeServer or the Gira Facility Server.

The visualisation interface provided by the Gira servers is displayed on the ServerClient15 and can be operated via the colour touch display by simply touching it. The high speed Intel® ULV Celeron®M 1GHz processor offers the ideal performance for the Gira application.

The design elements (Mounting frame and design plate) and a flush-mounted box are available from Gira. Pro-face provides the touch PC with XPembedded pre-installed.

#### Specifications

- Intel® ULV Celeron®M 1GHz
- OS: Windows XP embedded
- 2 GB CompactFlash-Card (1200 MB for own applications) incl. mediaplayer 11
- Touchpanel
- 15" TFT Display
- For Gira mounting frame and design plate