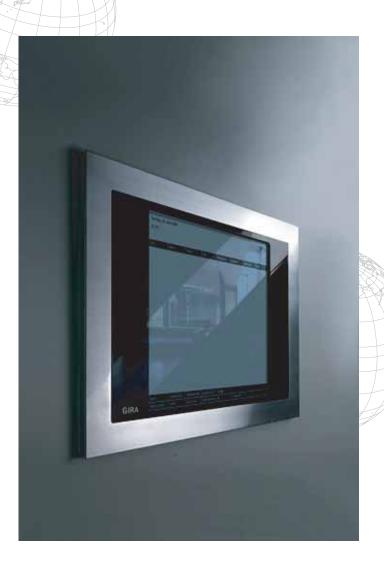

### ServerClient15

The Server Client 15 offers fast, functional access to the Gira HomeServer or the Gira Facility Server.

The visualisation interface provided by the Gira servers is displayed on the ServerClient15 and can be operated via the colour touch display by simply touching it. The high speed Intel® ULV Celeron®M 1GHz processor offers the ideal performance for the Gira application.

## PS3711A-XPE2G-GIRA-01

- Application examples -

Central monitoring and control unit for the entire building technology: Operation occurs conveniently directly via the 15" colour touch display.

With one touch you can view who wants to enter the garden or the house: The images provided by the cameras connected can be viewed.

Music control: Multimedia entertainment in every room! A direct control of the mediaplayer is integrated.

Function display:
All devices of a room and their functions are displayed and can be operated directly from this display.